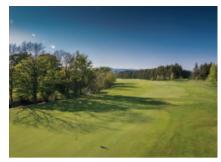

At T junction turn left and follow B966 for 2 miles/3.3km through Edzell Woods, through Edzell Arch and back to Edzell High Street. There is the option to use a rough path on the west side of the road through Edzell Woods to the Arch.

Points of interest on this route include Edzell Golf course, West Water, Edzell Arch and Edzell Park.

For more infomation visit www.visitangus.com | www.cyclehub.org