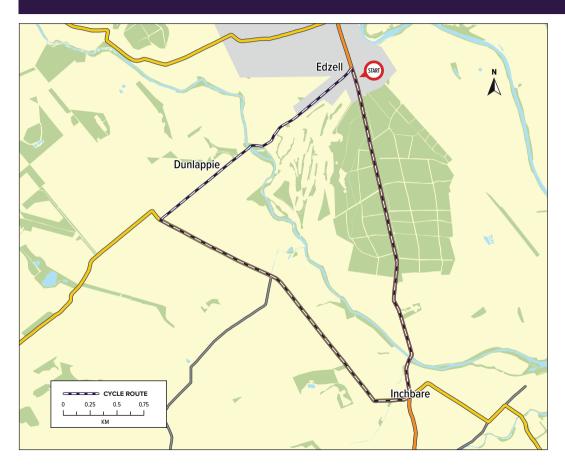

## ANGUS BIKING ROUTES Edzell to Inchbare Circuit

## **STARTING POINT**

High Street, Edzell

GRADE

Easy

## **Edzell to Inchbare Circuit**

Starting at Edzell High Street, follow Dunlappie Road west for 1.5miles/2.3km crossing bridge over West Water. At T junction turn left. Follow this road for almost 2 miles/3km to Inchbare.